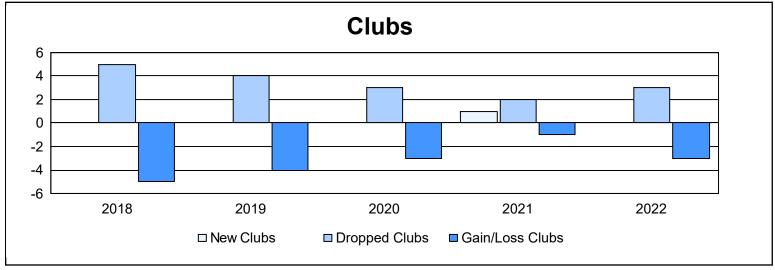

District 31 S

As of June 2022 Cumulative

| Year      | New<br>Clubs | Dropped<br>Clubs | Gain/<br>Loss<br>Clubs | New<br>Members | Charter<br>Members | Reinstate<br>Members | Transfer<br>Members | Total<br>Member<br>Added | Total<br>Members<br>Dropped | Gain/<br>Loss<br>Members |
|-----------|--------------|------------------|------------------------|----------------|--------------------|----------------------|---------------------|--------------------------|-----------------------------|--------------------------|
| 2017-2018 | 0            | 5                | -5                     | 96             | 2                  | 4                    | 7                   | 109                      | 212                         | -103                     |
| 2018-2019 | 0            | 4                | -4                     | 52             | 2                  | 3                    | 10                  | 67                       | 172                         | -105                     |
| 2019-2020 | 0            | 3                | -3                     | 79             | 14                 | 9                    | 9                   | 111                      | 150                         | -39                      |
| 2020-2021 | 1            | 2                | -1                     | 59             | 31                 | 2                    | 3                   | 95                       | 140                         | -45                      |
| 2021-2022 | 0            | 3                | -3                     | 83             | 6                  | 7                    | 3                   | 99                       | 164                         | -65                      |
| Average   | 0            | 3                | -3                     | 74             | 11                 | 5                    | 6                   | 96                       | 168                         | -71                      |