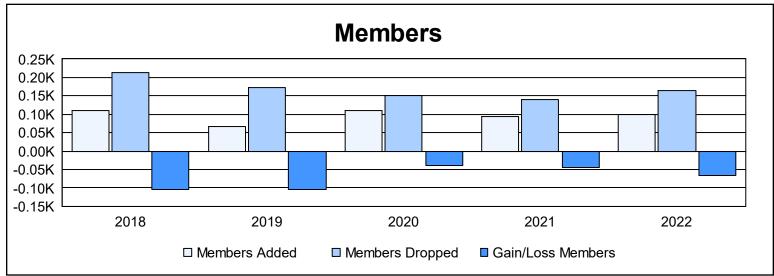

District 31 S

As of June 2022 Cumulative

| Year      | New<br>Clubs | Dropped<br>Clubs | Gain/<br>Loss<br>Clubs | New<br>Members | Charter<br>Members | Reinstate<br>Members | Transfer<br>Members | Total<br>Member<br>Added | Total<br>Members<br>Dropped | Gain/<br>Loss<br>Members |
|-----------|--------------|------------------|------------------------|----------------|--------------------|----------------------|---------------------|--------------------------|-----------------------------|--------------------------|
| 2017-2018 | 0            | 5                | -5                     | 96             | 2                  | 4                    | 7                   | 109                      | 212                         | -103                     |
| 2018-2019 | 0            | 4                | -4                     | 52             | 2                  | 3                    | 10                  | 67                       | 172                         | -105                     |
| 2019-2020 | 0            | 3                | -3                     | 79             | 14                 | 9                    | 9                   | 111                      | 150                         | -39                      |
| 2020-2021 | 1            | 2                | -1                     | 59             | 31                 | 2                    | 3                   | 95                       | 140                         | -45                      |
| 2021-2022 | 0            | 3                | -3                     | 83             | 6                  | 7                    | 3                   | 99                       | 164                         | -65                      |
| Average   | 0            | 3                | -3                     | 74             | 11                 | 5                    | 6                   | 96                       | 168                         | -71                      |